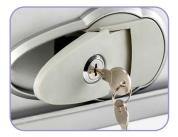

## Features:

- 1. Electronic soft-start.
- 2. Gate auto stop and re-open when an obstacle is encountered.
- 3. Auto close time can be adjusted from approximately 3 to 120 seconds.
- When power failure, use a allen key to release clutch, and push the door manually. 4.
- 5. Nicedesin, heavy duty working with copper motor (many supplier use allumium motor), copper worm gear.
- 6. Dc type can put transformer and back up battery inside.
- 7. The structure of integrated mechanic part and electronic part with built-in control panel, no any external controllers needed.
- 8. Intelligent automatic heating function Automatically increase the temperature when the temperature is below 0 degree.