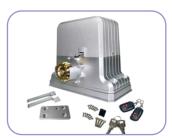

## AUTOMATIC SLIDING GATE MOTOR

Powered by Alaska Automation Pvt. Ltd. **An ISO 9001:2015 Company** 

**Spring Limit** 

**Inside Design** 

**Copper Gear** 

Manually **Release Clutch** 

## Features:

- 1. Electronic soft-start.
- 2. Gate auto stop and re-open when an obstacle is encountered.
- 3. Auto close time can be adjusted from approximately 3 to 120 seconds.
- When power failure, use a allen key to release clutch, and push the door manually. 4.
- 5. Nicedesin, heavy duty working with copper motor (many supplier use allumium motor), copper worm gear.
- 6. Dc type can put transformer and back up battery inside.
- 7. The structure of integrated mechanic part and electronic part with built-in control panel, no any external controllers needed.
- 8. Intelligent automatic heating function Automatically increase the temperature when the temperature is below 0 degree.