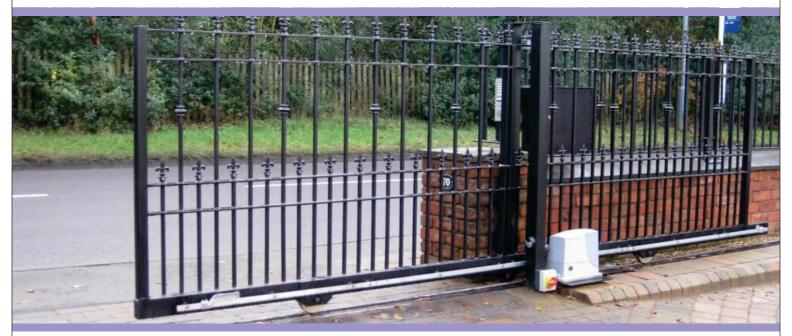

## AUTOMATIC SLIDING GATE MOTOR

Powered by Alaska Automation Pvt. Ltd. **An ISO 9001:2015 Company** 

**Spring Limit** 

**Inside Design** 

**Copper Gear** 

Manually **Release Clutch** 

**Copper Gear** 

Manually Release Clutch

**Spring Limit** 

Inside Design Copper Material

**Dimension** 

**Flashing Light** 

Metal Nylon Rack