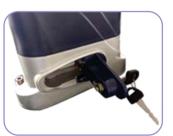

## AUTOMATIC SLIDING GATE MOTOR

Powered by Alaska Automation Pvt. Ltd. **An ISO 9001:2015 Company** 

**Spring Limit** 

**Inside Design** 

**Copper Gear** 

Manually **Release Clutch** 

**Copper Gear** 

Manually Release Clutch

**Spring Limit** 

Inside Design Copper Material

**Dimension** 

**Flashing Light** 

Metal Nylon Rack

## Features:

- 1. Electronic soft-start.
- 2. Gate auto stop and re-open when an obstacle is encountered.
- 3. Auto close time can be adjusted from approximately 3 to 120 seconds.
- When power failure, use a allen key to release clutch, and push the door manually. 4.
- 5. Nicedesin, heavy duty working with copper motor (many supplier use allumium motor), copper worm gear.
- 6. Dc type can put transformer and back up battery inside.
- 7. The structure of integrated mechanic part and electronic part with built-in control panel, no any external controllers needed.
- 8. Intelligent automatic heating function Automatically increase the temperature when the temperature is below 0 degree.