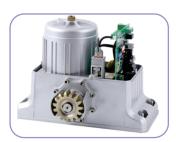

**Copper Gear** 

Manually Release Clutch

**Spring Limit** 

Inside Design Copper Material

**Dimension** 

**Flashing Light** 

Metal Nylon Rack

## Features:

- 1. Electronic soft-start.
- 2. Gate auto stop and re-open when an obstacle is encountered.
- 3. Auto close time can be adjusted from approximately 3 to 120 seconds.
- When power failure, use a allen key to release clutch, and push the door manually. 4.
- 5. Nicedesin, heavy duty working with copper motor (many supplier use allumium motor), copper worm gear.
- 6. Dc type can put transformer and back up battery inside.
- 7. The structure of integrated mechanic part and electronic part with built-in control panel, no any external controllers needed.
- 8. Intelligent automatic heating function Automatically increase the temperature when the temperature is below 0 degree.