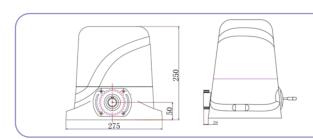

**Copper Gear** 

Manually Release Clutch

**Spring Limit** 

Inside Design Copper Material

**Dimension** 

**Flashing Light** 

Metal Nylon Rack