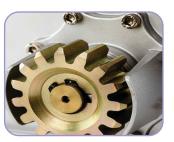

**Copper Gear** 

Manually Release Clutch

**Spring Limit** 

Inside Design Copper Material

**Dimension** 

**Flashing Light** 

Metal Nylon Rack

## Features:

- 1. Electronic soft-start.
- 2. Gate auto stop and re-open when an obstacle is encountered.
- 3. Auto close time can be adjusted from approximately 3 to 120 seconds.
- When power failure, use a allen key to release clutch, and push the door manually. 4.
- 5. Nicedesin, heavy duty working with copper motor (many supplier use allumium motor), copper worm gear.
- 6. Dc type can put transformer and back up battery inside.
- 7. The structure of integrated mechanic part and electronic part with built-in control panel, no any external controllers needed.
- 8. Intelligent automatic heating function Automatically increase the temperature when the temperature is below 0 degree.