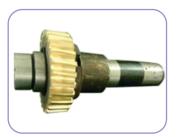

## AUTOMATIC SLIDING GATE MOTOR

Powered by Alaska Automation Pvt. Ltd. **An ISO 9001:2015 Company** 

**Spring Limit** 

**Inside Design** 

**Copper Gear** 

Manually **Release Clutch** 

**Copper Gear** 

Manually Release Clutch

**Spring Limit** 

Inside Design Copper Material

**Dimension** 

**Flashing Light** 

Metal Nylon Rack