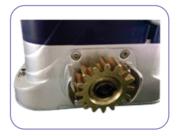

## AUTOMATIC SLIDING GATE MOTOR

Powered by Alaska Automation Pvt. Ltd. **An ISO 9001:2015 Company** 

**Spring Limit** 

**Inside Design** 

**Copper Gear** 

Manually **Release Clutch** 

**Copper Gear** 

Manually Release Clutch

**Spring Limit** 

Inside Design Copper Material

**Dimension** 

**Flashing Light** 

Metal Nylon Rack

## Features:

- 1. Electronic soft-start.
- 2. Gate auto stop and re-open when an obstacle is encountered.
- 3. Auto close time can be adjusted from approximately 3 to 120 seconds.
- When power failure, use a allen key to release clutch, and push the door manually. 4.
- 5. Nicedesin, heavy duty working with copper motor (many supplier use allumium motor), copper worm gear.
- 6. Dc type can put transformer and back up battery inside.
- 7. The structure of integrated mechanic part and electronic part with built-in control panel, no any external controllers needed.
- 8. Intelligent automatic heating function Automatically increase the temperature when the temperature is below 0 degree.